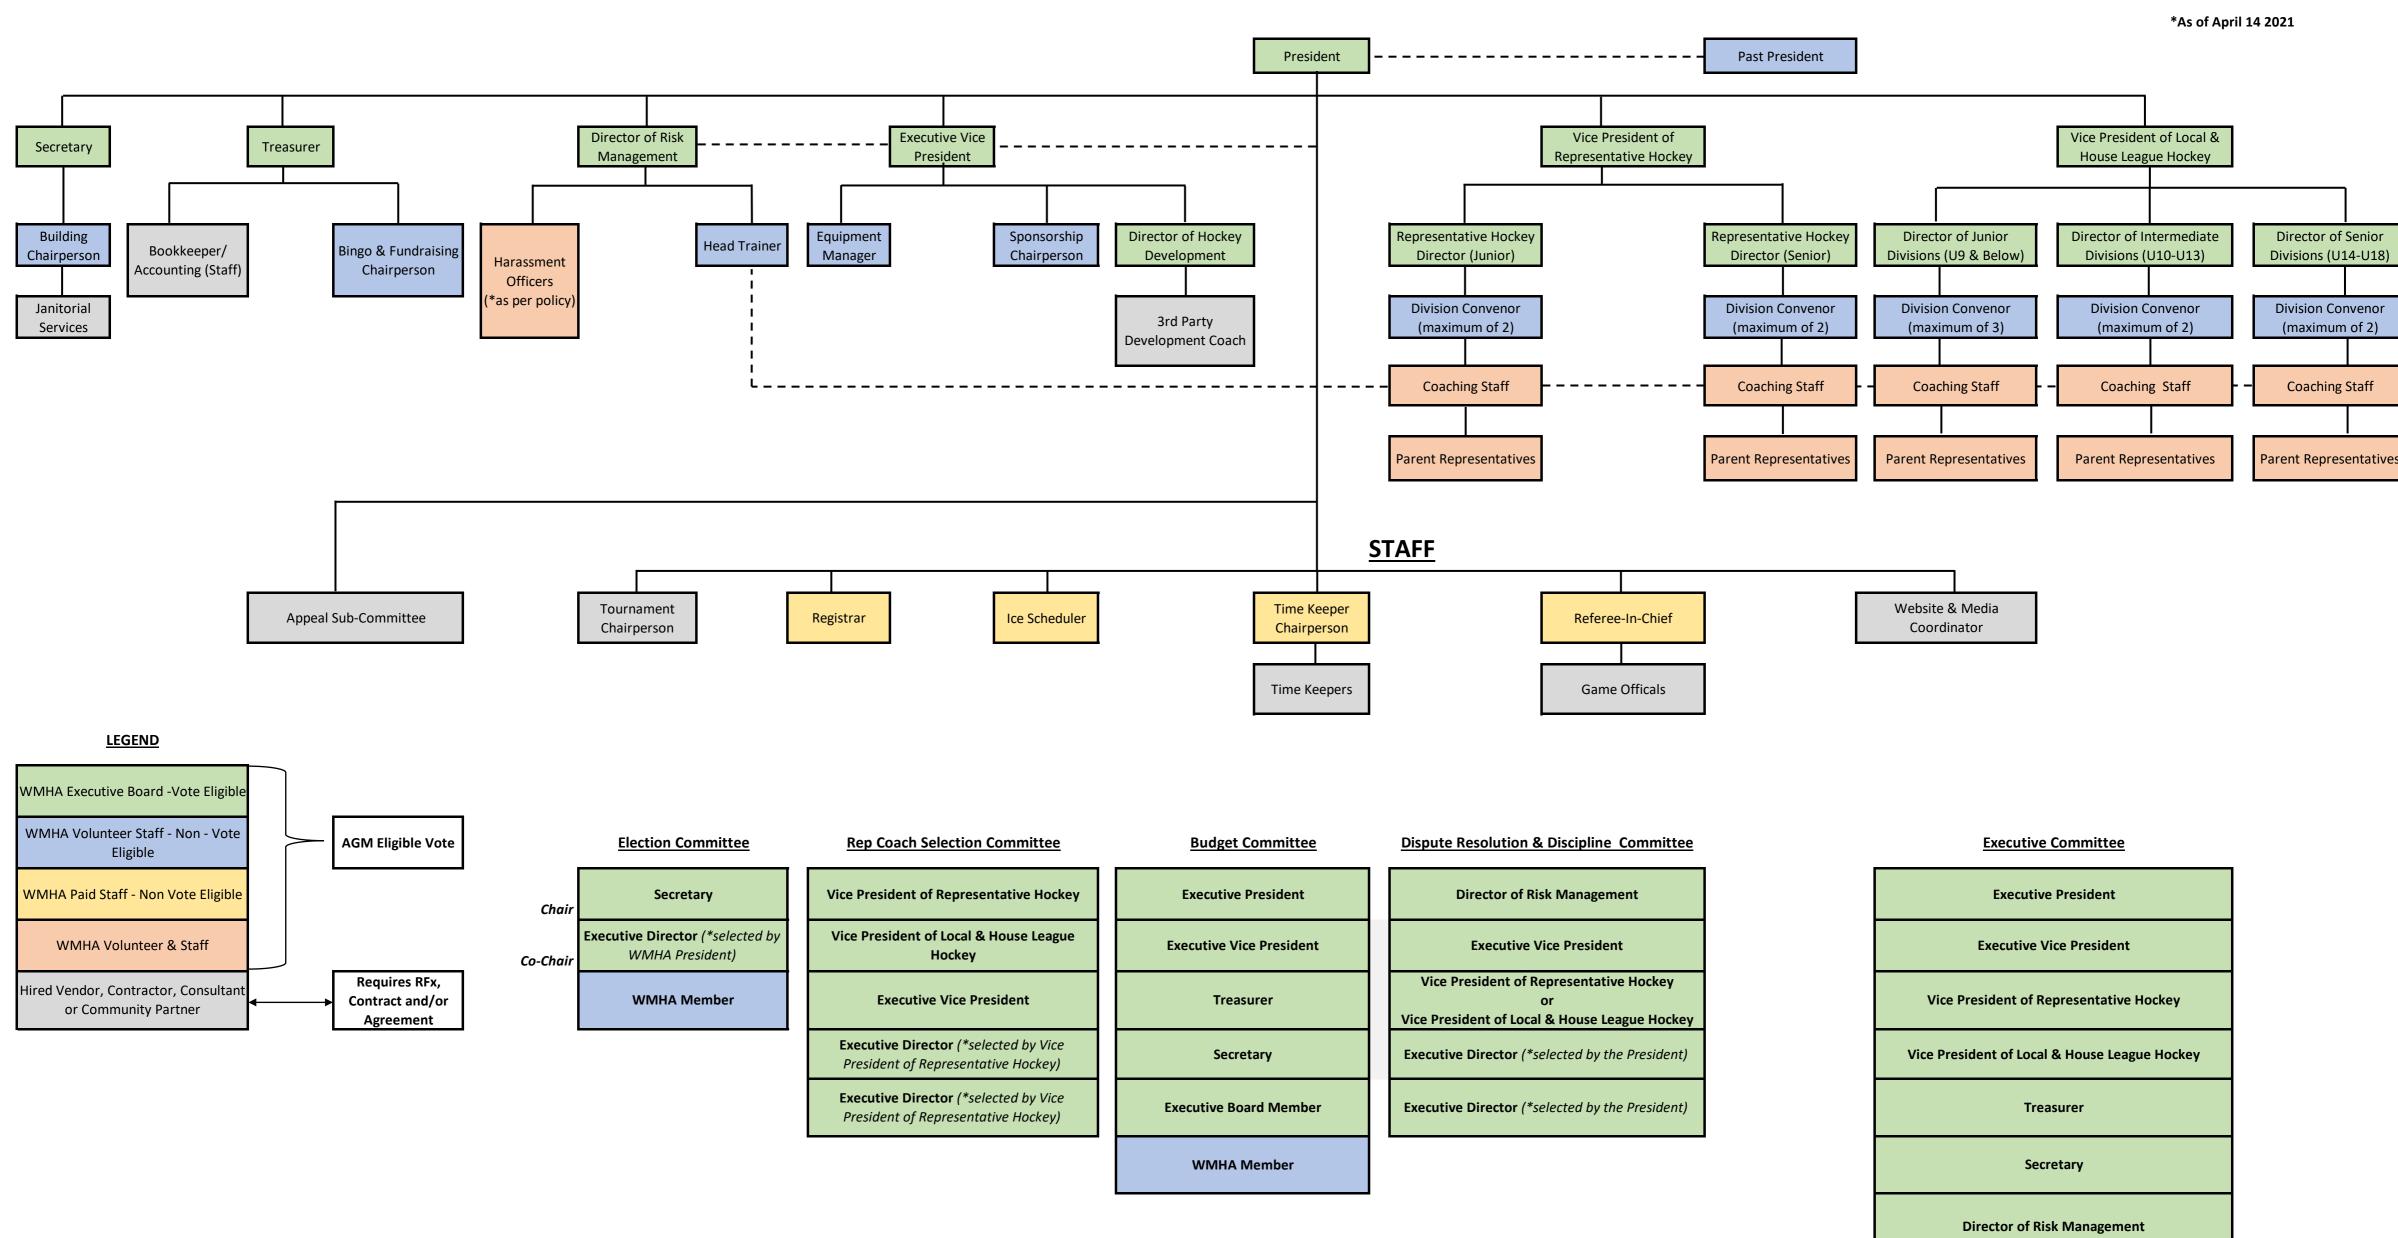

## **Welland Minor Hockey Association Organizational Chart**

| Budget Committee       | Dispute Resolution & Discipline Commit                                                      |
|------------------------|---------------------------------------------------------------------------------------------|
| Executive President    | Director of Risk Management                                                                 |
| ecutive Vice President | Executive Vice President                                                                    |
| Treasurer              | Vice President of Representative Hockey<br>or<br>Vice President of Local & House League Hoc |
| Secretary              | <b>Executive Director</b> (*selected by the Preside                                         |
| cutive Board Member    | <b>Executive Director</b> (*selected by the Preside                                         |
| WMHA Member            |                                                                                             |